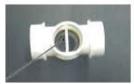

### 2.МАХНЕТЕ ПРЕДПАЗНАТА ПРЕГРАДА

При различните видове 2/3 посочни сифони има вътрешна предпазна преграда на нивото на централния съединител. Разглобете сифона с помощта на подходящият инструмент, махнете тази преграда, която намалява полезният диаметъра на секцията можеща да причини задръстване в тази точка (Фиг.3)

Кај некои модели на 2/3 сифони има внатрешна вертикална против проточна преграда, сместена на нивото на централниот адаптер (слика. N). Во моментот на монтирањето преместете го тој дел кој го намалува течењето.

При някои модели на 2/3 пътни сифони има вътрешно раположена вертикална противотточна преграда, разположена на нивото на централния адаптер фиг. Н. В момента на монтажа преместете тази част, която намалява полезното сечение на отточване, причинявайки в това положение вероятно спиране.