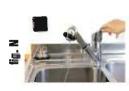

### ИНСТРУКЦИИ ЗА УПОТРЕБА:

- 1. Махнете запушалката на отводнителния канал на мивката.
- 2. Пуснете студена вода със средно силен поток и включете мелницата за отпадъци чрез дистанционно управление (фиг. L), чрез пусков бутон или посредством директно включване в контакта (за модела HD25).
- 3. Сложете всички хранителни отпадъци в мелницата докато работи и водата тече (фиг. M-N).
- 4. Оставете мелницата да работи за около половин минута след като смилането е свършило.
- 5. Изключете мелницата за отпадъци и оставете водата да теч е още половин минута (фиг. 0-Р).

### ИНСТРУКЦИИ ЗА УПОТРЕБА

- 1. Тргнете ја затката на одводниот канал на садоперот
- 2. Пуштите студена вода со средно силен притисок и вклучете ја мелницата з а отпадоци (слика.1-L)
- 3. Ставете ги сите органски отпадоци во мелницата кога работи и кога тече вода (сликаМ-N)
- 4. Оставете ја мелницата да работи отприлика околу половина минута откако ќе заврши со мелењето на отпалопите.
- 5. Оставете ја водата да тече уште половина минута. Ви посакуваме се најдобро.

### **UPUTSTVO ZA UPOTREBU**

- 1. Izvadite čep iz sudopere
- Pustite hladnu vodu da teče umerenom brzinom i uključite mlin. (sl. G-H)
- Sipajte sve ostatke hrane u mlin dok on radi i dok teče voda (sl. I-L)
- Ostavite mlin da radi još oko pola minuta nakon završetka mlevenja.
- Isključite mlin i ostavite vodu da teče još oko pola minuta (sl. M-N)