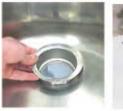

### Инсталация на монтажния фланец на мивката (фиг. A-B-C-D)

фиг. В

фиг. С

фиг. D

Разхлабете монтажната скоба, за да се извади фланеца на мелницата за отпадъци. Отвийте монтажния пръстен и и извадете шайбата на фланеца. Сложете уплътнителя на фланеца в отвора на мивката за източване на водата.

Инсталација на монтажниот прстен на садоперот (слика A-B-C-D)

слика А

слика В

слика С

слика D

Ослободете ја монтажната стега, за да се извади прстенот на мелницата за отпадоци. Одвртете го монтажниот прстен и извадете ја шајбната на прстенот. Ставете го диктунгот на прстенот во отворот на садоперот за истекување на водата.

### (CS) Montaža flanše za sudoperu (vidi sl. A-B-C-D)

fig. A

Olabavite stegu da biste skinuli flanšu sa mlina za otpatke. Odvrnite montažni prsten i izvadite podlošku. Stavite zaptivnu gumicu za flanšu u otvor za odvod na sudoperi. Stavite zaptivnu gumicu podloške u donji deo i pričvrstite flanšu za sudoperu pomoću montažnog prstena i odgovarajućih zavrtnja. Spojite mlin za otpatke sa flanšom i postavite stegu na njeno mesto pazeći pritom na kojoj strani se vrši montaža.