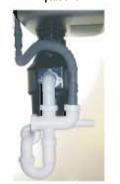

### Водоводно сврзување:

Составете ја цевката на диспозерот со цевка на прстенот користејќи ги дадените навртки.

Сврзете ја излезната цевка на диспозерот и затегнете ја кон одводниот сифон. (слика.Е)

За да се анулираат проблемите, пред составувањето на цевките проверете дали истите се чисти и ако е потребно исчистите ги.

### водопроводно свързване:

Прикрепете тръбата на диспозера с тръбата на фланеца, използвайки дадения болт.

Свържете изхвърлящата тръба на диспозера и я затегнете към отводнителния сифон (фиг. Е).

За да избегнете проблеми, преди свързването на водопроводните части проверете, тръбите и ги почистете ака е необходимо.