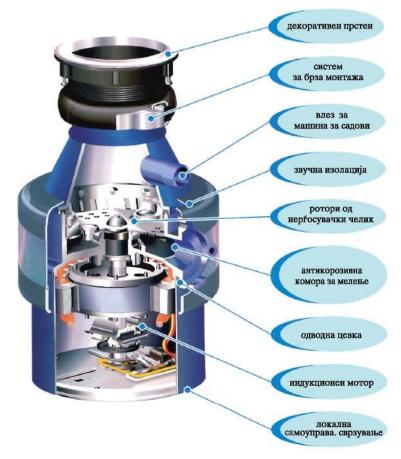

Елементи за монтажа:

- 1. Капаче за диспозер
- 2. Декоративен прстен
- 3. Диктунг за декоративен прстен
- 4.Шајбна за прстенот
- 5.Монтажен постен
- 6.Монтажна стега
- 7.Излезна певка
- 8.Прстен за излезна цевка, диктунг

Инсталација на монтажниот прстен на садоперот (слика A-B-C-D)

слика А

слика В

слика С

слика D

Ослободете ја монтажната стега, за да се извади прстенот на мелницата за отпадоци. Одвртете го монтажниот прстен и извадете ја шајбната на прстенот. Ставете го диктунгот на прстенот во отворот на садоперот за истекување на водата.

Ставете го диктунгот на шајбната во долната зона и прицврстете го прстенот на садоперот преку монтажната стега преку соодветните навртки.

Спојте го механизмот за отпадоци со прстенот и ставете ја монтажната стега.