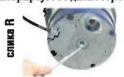

- Извадете щепсела от контакта (изключете иреда от ел. мрежа);
- Поставете шестограма (от окомплектовката) в отвора от долу на мелницата за отпальци и завъртете в посока, обратна на часовниковата стрелка за отблокиране на устройствотол фиг. R:
- Махнете заседналия предмет (отстранете претоварването);
- Натиснете червения бутон (Reset) на мелницата за отпадъци фиг. S и рестартирайте диспозера:

- -Исклучете го штекерот од контакт (исклучете го уредот од локална самоуправа. мрежа);
- -Поставете го имбусот (од комплетот) во отворот кој се наоѓа од долната страна на мелницата и завртете го во спротивен смер од стрелките на часовникот (слика R);
- -Тргнете го паднатиот предмет (отстранете го преоптоварувањето)
- -Стиснете го црвеното копче (Reset) на мелницата за отпадоци слика S и регистрирајте го диспозерот.

- Prebacite sklopku u OFF položaj (isključeno) ili izvucite utikač
- Ubacite šestougaoni ključ za odvijanje u otvor na donjem delu motora i okrećite ključ u pravcu kazaljke na satu ili suprotno od pravca kazaljke na satu da biste odblokirali mlin (sl. 13)
- 3. Uklonite predmet ili izvadite ono što je suvišno