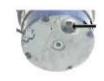

Поставете го инбус клучот во позиција предвидена централно на дното од механизмот (фиг. 1) и завртете во насока спротивна од стрелките на часовникот за да се ослободи диспозерот. Тргнете го страното тело. Почекајте неколку минути за моторот да се олади и стисните го РЕСЕТ копчето (фиг 2) во позиција за стартување на диспозерот.

Махнете чуждият материал, който е в излишък като използвате подходящ и удобен инструмент (например: клещи с дълго рамо).

Изчакайте няколко минути, така че мотора да изстине и натиснете RESET бутона (Фиг.2) в позиция за стартиране на диспозера.

10

- 4. Sačekaite 5/10 minuta
- 5. Pritisnite crveni taster za restovanje mlina (sl. 14) i ponovo pokrenite mlin.