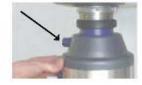

### Како да го поставите прекинувачот

- Или направете отвор со дијаметар од 35 мм на предниот дел од садоперот, или фиксирајте ја конзолата со штрафови во правилна позиција.
- 2. Одвртете го прстенот од прекинувачот.
- Поставете го прекинувачот во отворот или конзолата.
   Поставете го дихтунгот одоздола и зацврстете го прстенот.
- Поставете го едниот крај од PVC цревото за поврзување на клунот од прекинувачот, а другиот крај поврзете го со клунот на воздушниот прекинувач кој се наоѓа на горниот дел на диспозерот (погледнете ја страничната слика) откако сте го одвртиле заштитниот мутер. Потоа затегнете го заштитниот мутер.