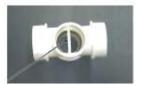

Кај некои модели на 2/3 сифони има внатрешна вертикална против проточна преграда, сместена на нивото на централниот адаптер (слика. N). Во моментот на монтирањето преместете го тој дел кој го намалува течењето.

При някои модели на 2/3 пътни сифони има вътрешно раположена вертикална противотточна преграда, разположена на нивото на централния адаптер фиг. Н. В момента на монтажа преместете тази част, която намалява полезното сечение на отточване, причинявайки в това положение вероятно спиране.

### 2.МАХНЕТЕ ПРЕДПАЗНАТА ПРЕГРАДА

При различните видове 2/3 посочни сифони има вътрешна предпазна преграда на нивото на централния съединител. Разглобете сифона с помощта на подходящият инструмент, махнете тази преграда, която намалява полезният диаметъра на секцията можеща да причини задръстване в тази точка (Фиг.3)