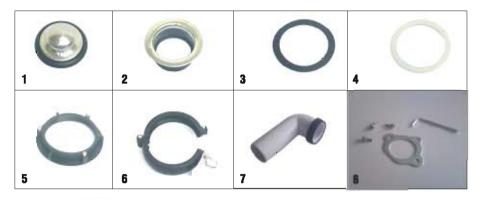

### Елементи за монтаж:

- 1. Запушалка за кухненска мивка
- 2. Фланец за кухненска мивка
- 3. Уплътнител за фланец
- 4. Шайба за фланец
- 5. Монтажен пръстен
- 6. Монтажана скоба
- 7. Изходна тръба
- 8. Фланец за изходна тръба, упльтнител

### Инсталация на монтажния фланец на мивката (фиг. A-B-C-D)

фиг. В

фиг. С

фиг. D

Разхлабете монтажната скоба, за да се извади фланеца на мелницата за отпадъци. Отвийте монтажния пръстен и и извадете шайбата на фланеца. Сложете уплътнителя на фланеца в отвора на мивката за източване на водата.

Сложете уплътнението на шайбата в по-ниската част и закреопете фланеца на мивката към мивката чрез монтажния пръстен и съответните винтове.

Съединете устройството за отпадъци с фланеца и сложете монтажната скоба.

Елементи за монтажа:

- 1. Капаче за диспозер
- 2. Декоративен прстен
- 3. Диктунг за декоративен прстен
- 4.Шајбна за прстенот
- 5.Монтажен постен
- 6.Монтажна стега
- 7.Излезна певка
- 8.Прстен за излезна цевка, диктунг

Инсталација на монтажниот прстен на садоперот (слика A-B-C-D)

слика А

слика В

слика С

слика D

Ослободете ја монтажната стега, за да се извади прстенот на мелницата за отпадоци. Одвртете го монтажниот прстен и извадете ја шајбната на прстенот. Ставете го диктунгот на прстенот во отворот на садоперот за истекување на водата.

Ставете го диктунгот на шајбната во долната зона и прицврстете го прстенот на садоперот преку монтажната стега преку соодветните навртки.

Спојте го механизмот за отпадоци со прстенот и ставете ја монтажната стега.