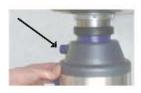

### Како да го поставите прекинувачот

- Или направете отвор со дијаметар од 35 мм на предниот дел од садоперот, или фиксирајте ја конзолата со штрафови во правилна позиција.
- 2. Одвртете го прстенот од прекинувачот.
- Поставете го прекинувачот во отворот или конзолата.
   Поставете го дихтунгот одоздола и зацврстете го прстенот.
- Поставете го едниот крај од PVC цревото за поврзување на клунот од прекинувачот, а другиот крај поврзете го со клунот на воздушниот прекинувач кој се наоѓа на горниот дел на диспозерот (погледнете ја страничната слика) откако сте го одвртиле заштитниот мутер. Потоа затегнете го заштитниот мутер.