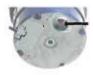

- Извадете щепсела от контакта (изключете иреда от ел. мрежа);
- Поставете шестограма (от окомплектовката) в отвора от долу на мелницата за отпальци и завъртете в посока, обратна на часовниковата стрелка за отблокиране на устройствотол фиг. R:
- Махнете заседналия предмет (отстранете претоварването);
- Натиснете червения бутон (Reset) на мелницата за отпадъци фиг. S и рестартирайте диспозера:

- -Исклучете го штекерот од контакт (исклучете го уредот од локална самоуправа. мрежа);
- -Поставете го имбусот (од комплетот) во отворот кој се наоѓа од долната страна на мелницата и завртете го во спротивен смер од стрелките на часовникот (слика R);
- -Тргнете го паднатиот предмет (отстранете го преоптоварувањето)
- -Стиснете го црвеното копче (Reset) на мелницата за отпадоци слика S и регистрирајте го диспозерот.

- Prebacite sklopku u OFF položaj (isključeno) ili izvucite utikač
- Ubacite šestougaoni ključ za odvijanje u otvor na donjem delu motora i okrećite ključ u pravcu kazaljke na satu ili suprotno od pravca kazaljke na satu da biste odblokirali mlin (sl. 13)
- 3. Uklonite predmet ili izvadite ono što je suvišno