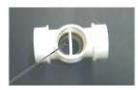

Кај некои модели на 2/3 сифони има внатрешна вертикална против проточна преграда, сместена на нивото на централниот адаптер (слика. N). Во моментот на монтирањето преместете го тој дел кој го намалува течењето.

При някои модели на 2/3 пътни сифони има вътрешно раположена вертикална противотточна преграда, разположена на нивото на централния адаптер фиг. Н. В момента на монтажа преместете тази част, която намалява полезното сечение на отточване, причинявайки в това положение вероятно спиране.

### 2.МАХНЕТЕ ПРЕДПАЗНАТА ПРЕГРАДА

При различните видове 2/3 посочни сифони има вътрешна предпазна преграда на нивото на централния съединител. Разглобете сифона с помощта на подходящият инструмент, махнете тази преграда, която намалява полезният диаметъра на секцията можеща да причини задръстване в тази точка (Фиг.3)