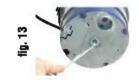

Поставете го инбус клучот во позиција предвидена централно на дното од механизмот (фиг. 1) и завртете во насока спротивна од стрелките на часовникот за да се ослободи диспозерот. Тргнете го страното тело. Почекајте неколку минути за моторот да се олади и стисните го РЕСЕТ копчето (фиг 2) во позиција за стартување на диспозерот.

- Prebacite sklopku u OFF položaj (isključeno) ili izvucite utikač
- Ubacite šestougaoni ključ za odvijanje u otvor na donjem delu motora i okrećite ključ u pravcu kazaljke na satu ili suprotno od pravca kazaljke na satu da biste odblokirali mlin (sl. 13)
- 3. Uklonite predmet ili izvadite ono što je suvišno