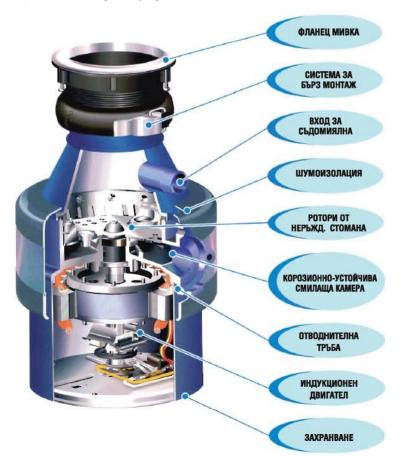

HD 25 - HD 38 - HD 55 - HD 75

МЕЛНИЦА ЗА ОТПАДЪЦИ

MLIN ZA ОТРАТКЕ

МЕЛНИЦА ЗА ОТПАДОЦИ

- ВС ИНСТРУКЦИИ ЗА ЕКСПЛОАТАЦИЯ
- CS UPUTSTVO ZA UPOTREBU
- МК УПАТСТВО ЗА УПОТРЕБА

### Елементи за монтаж:

- 1. Запушалка за кухненска мивка
- 2. Фланец за кухненска мивка
- 3. Уплътнител за фланец
- 4. Шайба за фланец
- 5. Монтажен пръстен
- 6. Монтажана скоба
- 7. Изходна тръба
- 8. Фланец за изходна тръба, упльтнител

Елементи за монтажа:

- 1. Капаче за диспозер
- 2. Декоративен прстен
- 3. Диктунг за декоративен прстен
- 4.Шајбна за прстенот
- 5.Монтажен постен
- 6.Монтажна стега
- 7.Излезна певка
- 8.Прстен за излезна цевка, диктунг