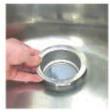

### Инсталация на монтажния фланец на мивката (фиг. A-B-C-D)

фиг. В

фиг. С

фиг. D

Разхлабете монтажната скоба, за да се извади фланеца на мелницата за отпадъци. Отвийте монтажния пръстен и и извадете шайбата на фланеца. Сложете уплътнителя на фланеца в отвора на мивката за източване на водата.

Сложете уплътнението на шайбата в по-ниската част и закреопете фланеца на мивката към мивката чрез монтажния пръстен и съответните винтове.

Съединете устройството за отпадъци с фланеца и сложете монтажната скоба.