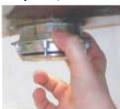

### Како да го поставите прекинувачот

- Или направете отвор со дијаметар од 35 мм на предниот дел од садоперот, или фиксирајте ја конзолата со штрафови во правилна позиција.
- 2. Одвртете го прстенот од прекинувачот.
- Поставете го прекинувачот во отворот или конзолата.
   Поставете го дихтунгот одоздола и зацврстете го прстенот.
- Поставете го едниот крај од PVC цревото за поврзување на клунот од прекинувачот, а другиот крај поврзете го со клунот на воздушниот прекинувач кој се наоѓа на горниот дел на диспозерот (погледнете ја страничната слика) откако сте го одвртиле заштитниот мутер. Потоа затегнете го заштитниот мутер.