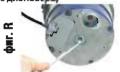

- Извадете щепсела от контакта (изключете иреда от ел. мрежа);
- Поставете шестограма (от окомплектовката) в отвора от долу на мелницата за отпальци и завъртете в посока, обратна на часовниковата стрелка за отблокиране на устройствотол фиг. R:
- Махнете заседналия предмет (отстранете претоварването);
- Натиснете червения бутон (Reset) на мелницата за отпадъци фиг. S и рестартирайте диспозера:

- -Исклучете го штекерот од контакт (исклучете го уредот од локална самоуправа. мрежа);
- -Поставете го имбусот (од комплетот) во отворот кој се наоѓа од долната страна на мелницата и завртете го во спротивен смер од стрелките на часовникот (слика R);
- -Тргнете го паднатиот предмет (отстранете го преоптоварувањето)
- -Стиснете го црвеното копче (Reset) на мелницата за отпадоци слика S и регистрирајте го диспозерот.