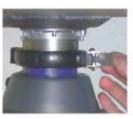

Поставете го инбус клучот во позиција предвидена централно на дното од механизмот (фиг. 1) и завртете во насока спротивна од стрелките на часовникот за да се ослободи диспозерот. Тргнете го страното тело. Почекајте неколку минути за моторот да се олади и стисните го РЕСЕТ копчето (фиг 2) во позиција за стартување на диспозерот.

Поставете ключът шестограм, доставен в окомплектовката, в съответната позиция локализирана централно на дъното на устройството (Фиг.1) и завъртете по посока на часовниковата стрелка и обратно на часовниковата стрелка, така че да освободите диспозера.

Upozorenie: Iskljuèite napajanje prije nego zapoènete tu operaciju.

5. Provjerite moguænost prikleštavania

Provjerite da li strani predmeti (žlice na primjer) ili veæa kolièina nekog materijala nisu zaglavljeni u mehanizmu za mlinanje. Pozicionirajte prekidaè u poziciju ISKLJ. ili izvucite utikaè iz utiènice. Postavite inbus kljuè u položaju predvičenim centralno na dnu mehanizma (fig. 1) u okrenite u pravcu suprotnom od kazaljki sata kako bi se dispozer oslobodio. Odstranite strano telo. Saèekajte nekoliko minuta da bi se motor ohladio i pritisnite RESET dugme (fig. 2) u položaju za startovanje dispozera.