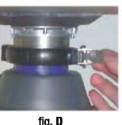

### Инсталация на монтажния фланец на мивката (фиг. A-B-C-D)

фиг. В

фиг. С

фиг. D

Разхлабете монтажната скоба, за да се извади фланеца на мелницата за отпадъци. Отвийте монтажния пръстен и и извадете шайбата на фланеца. Сложете уплътнителя на фланеца в отвора на мивката за източване на водата.

Сложете уплътнението на шайбата в по-ниската част и закреопете фланеца на мивката към мивката чрез монтажния пръстен и съответните винтове.

Съединете устройството за отпадъци с фланеца и сложете монтажната скоба.