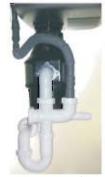

### Водоводно сврзување:

Составете ја цевката на диспозерот со цевка на прстенот користејќи ги дадените навртки.

Сврзете ја излезната цевка на диспозерот и затегнете ја кон одводниот сифон. (слика.Е)

За да се анулираат проблемите, пред составувањето на цевките проверете дали истите се чисти и ако е потребно исчистите ги.

Кај некои модели на 2/3 сифони има внатрешна вертикална против проточна преграда, сместена на нивото на централниот адаптер (слика. N). Во моментот на монтирањето преместете го тој дел кој го намалува течењето.

### водопроводно свързване:

Прикрепете тръбата на диспозера с тръбата на фланеца, използвайки дадения болт.

Свържете изхвърлящата тръба на диспозера и я затегнете към отводнителния сифон (фиг. Е).

За да избегнете проблеми, преди свързването на водопроводните части проверете, тръбите и ги почистете ака е необходимо.

При някои модели на 2/3 пътни сифони има вътрешно раположена вертикална противотточна преграда, разположена на нивото на централния адаптер фиг. Н. В момента на монтажа преместете тази част, която намалява полезното сечение на отточване, причинявайки в това положение вероятно спиране.