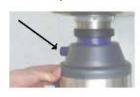

### Како да го поставите прекинувачот

- Или направете отвор со дијаметар од 35 мм на предниот дел од садоперот, или фиксирајте ја конзолата со штрафови во правилна позиција.
- 2. Одвртете го прстенот од прекинувачот.
- Поставете го прекинувачот во отворот или конзолата.
   Поставете го дихтунгот одоздола и зацврстете го прстенот.
- Поставете го едниот крај од PVC цревото за поврзување на клунот од прекинувачот, а другиот крај поврзете го со клунот на воздушниот прекинувач кој се наоѓа на горниот дел на диспозерот (погледнете ја страничната слика) откако сте го одвртиле заштитниот мутер. Потоа затегнете го заштитниот мутер.