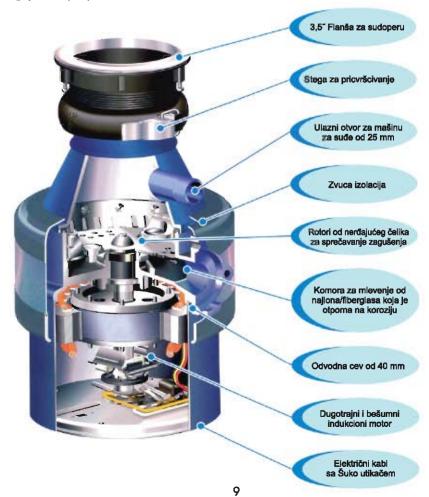

### Елементи за монтаж:

- 1. Запушалка за кухненска мивка
- 2. Фланец за кухненска мивка
- 3. Уплътнител за фланец
- 4. Шайба за фланец
- 5. Монтажен пръстен
- 6. Монтажана скоба
- 7. Изходна тръба
- 8. Фланец за изходна тръба, упльтнител

### Инсталация на монтажния фланец на мивката (фиг. A-B-C-D)

фиг. В

фиг. С

фиг. D

Разхлабете монтажната скоба, за да се извади фланеца на мелницата за отпадъци. Отвийте монтажния пръстен и и извадете шайбата на фланеца. Сложете уплътнителя на фланеца в отвора на мивката за източване на водата.

Сложете уплътнението на шайбата в по-ниската част и закреопете фланеца на мивката към мивката чрез монтажния пръстен и съответните винтове.

Съединете устройството за отпадъци с фланеца и сложете монтажната скоба.