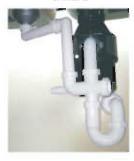

### Водоводно сврзување:

Составете ја цевката на диспозерот со цевка на прстенот користејќи ги дадените навртки.

Сврзете ја излезната цевка на диспозерот и затегнете ја кон одводниот сифон. (слика.Е)

За да се анулираат проблемите, пред составувањето на цевките проверете дали истите се чисти и ако е потребно исчистите ги.

Кај некои модели на 2/3 сифони има внатрешна вертикална против проточна преграда, сместена на нивото на централниот адаптер (слика. N). Во моментот на монтирањето преместете го тој дел кој го намалува течењето.

### водопроводно свързване:

Прикрепете тръбата на диспозера с тръбата на фланеца, използвайки дадения болт.

Свържете изхвърлящата тръба на диспозера и я затегнете към отводнителния сифон (фиг. Е).

За да избегнете проблеми, преди свързването на водопроводните части проверете, тръбите и ги почистете ака е необходимо.

При някои модели на 2/3 пътни сифони има вътрешно раположена вертикална противотточна преграда, разположена на нивото на централния адаптер фиг. Н. В момента на монтажа преместете тази част, която намалява полезното сечение на отточване, причинявайки в това положение вероятно спиране.