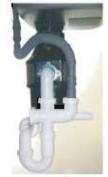

### Водоводно сврзување:

Составете ја цевката на диспозерот со цевка на прстенот користејќи ги дадените навртки.

Сврзете ја излезната цевка на диспозерот и затегнете ја кон одводниот сифон. (слика.Е)

За да се анулираат проблемите, пред составувањето на цевките проверете дали истите се чисти и ако е потребно исчистите ги.

### водопроводно свързване:

Прикрепете тръбата на диспозера с тръбата на фланеца, използвайки дадения болт.

Свържете изхвърлящата тръба на диспозера и я затегнете към отводнителния сифон (фиг. Е).

За да избегнете проблеми, преди свързването на водопроводните части проверете, тръбите и ги почистете ака е необходимо.