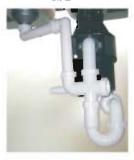

### Водоводно сврзување:

Составете ја цевката на диспозерот со цевка на прстенот користејќи ги дадените навртки.

Сврзете ја излезната цевка на диспозерот и затегнете ја кон одводниот сифон. (слика.Е)

За да се анулираат проблемите, пред составувањето на цевките проверете дали истите се чисти и ако е потребно исчистите ги.

### водопроводно свързване:

Прикрепете тръбата на диспозера с тръбата на фланеца, използвайки дадения болт.

Свържете изхвърлящата тръба на диспозера и я затегнете към отводнителния сифон (фиг. Е).

За да избегнете проблеми, преди свързването на водопроводните части проверете, тръбите и ги почистете ака е необходимо.