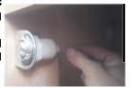

Поставете го инбус клучот во позиција предвидена централно на дното од механизмот (фиг. 1) и завртете во насока спротивна од стрелките на часовникот за да се ослободи диспозерот. Тргнете го страното тело. Почекајте неколку минути за моторот да се олади и стисните го РЕСЕТ копчето (фиг 2) во позиција за стартување на диспозерот.

Поставете ключът шестограм, доставен в окомплектовката, в съответната позиция локализирана централно на дъното на устройството (Фиг.1) и завъртете по посока на часовниковата стрелка и обратно на часовниковата стрелка, така че да освободите диспозера.

Махнете чуждият материал, който е в излишък като използвате подходящ и удобен инструмент (например: клещи с дълго рамо).

Изчакайте няколко минути, така че мотора да изстине и натиснете RESET бутона (Фиг.2) в позиция за стартиране на диспозера.