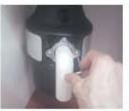

### Како да го поставите прекинувачот

- Или направете отвор со дијаметар од 35 мм на предниот дел од садоперот, или фиксирајте ја конзолата со штрафови во правилна позиција.
- 2. Одвртете го прстенот од прекинувачот.
- Поставете го прекинувачот во отворот или конзолата.
   Поставете го дихтунгот одоздола и зацврстете го прстенот.
- Поставете го едниот крај од PVC цревото за поврзување на клунот од прекинувачот, а другиот крај поврзете го со клунот на воздушниот прекинувач кој се наоѓа на горниот дел на диспозерот (погледнете ја страничната слика) откако сте го одвртиле заштитниот мутер. Потоа затегнете го заштитниот мутер.