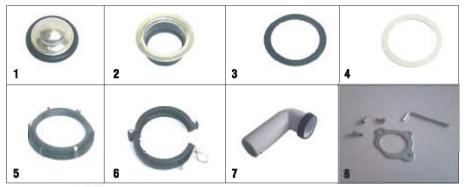

### Елементи за монтаж:

- 1. Запушалка за кухненска мивка
- 2. Фланец за кухненска мивка
- 3. Уплътнител за фланец
- 4. Шайба за фланец
- 5. Монтажен пръстен
- 6. Монтажана скоба
- 7. Изходна тръба
- 8. Фланец за изходна тръба, упльтнител

### Инсталация на монтажния фланец на мивката (фиг. A-B-C-D)

фиг. В

фиг. С

фиг. D

Разхлабете монтажната скоба, за да се извади фланеца на мелницата за отпадъци. Отвийте монтажния пръстен и и извадете шайбата на фланеца. Сложете уплътнителя на фланеца в отвора на мивката за източване на водата.

Сложете уплътнението на шайбата в по-ниската част и закреопете фланеца на мивката към мивката чрез монтажния пръстен и съответните винтове.

Съединете устройството за отпадъци с фланеца и сложете монтажната скоба.

Елементи за монтажа:

- 1. Капаче за диспозер
- 2. Декоративен прстен
- 3. Диктунг за декоративен прстен
- 4.Шајбна за прстенот
- 5.Монтажен постен
- 6.Монтажна стега
- 7.Излезна певка
- 8.Прстен за излезна цевка, диктунг

Инсталација на монтажниот прстен на садоперот (слика A-B-C-D)

слика А

слика В

слика С

слика D

Ослободете ја монтажната стега, за да се извади прстенот на мелницата за отпадоци. Одвртете го монтажниот прстен и извадете ја шајбната на прстенот. Ставете го диктунгот на прстенот во отворот на садоперот за истекување на водата.

Ставете го диктунгот на шајбната во долната зона и прицврстете го прстенот на садоперот преку монтажната стега преку соодветните навртки.

Спојте го механизмот за отпадоци со прстенот и ставете ја монтажната стега.

- 1. Čep za sudoperu
- 2. Flanša za sudoperu
- 3. Zaptivna gumica za flanšu
- 4. Podloška za flanšu
- 5. Montažni prsten
- 6. Stega
- 7. Odvodna cev
- 8. Flanša za cev, gumica za cev i zavrtnji

### (CS) Montaža flanše za sudoperu (vidi sl. A-B-C-D)

fig. A

Olabavite stegu da biste skinuli flanšu sa mlina za otpatke. Odvrnite montažni prsten i izvadite podlošku. Stavite zaptivnu gumicu za flanšu u otvor za odvod na sudoperi. Stavite zaptivnu gumicu podloške u donji deo i pričvrstite flanšu za sudoperu pomoću montažnog prstena i odgovarajućih zavrtnja. Spojite mlin za otpatke sa flanšom i postavite stegu na njeno mesto pazeći pritom na kojoj strani se vrši montaža.