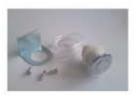

### Комплетот содржи:

- Еден (хромиран) прекинувач
- Една метална конзола
- Еден метар долго PVC црево за поврзување

### Комплектът се състои от:

- Един (хромиран) натискащ се ключ
- Една ъглова метална скоба
- Пластмасова свързваща тръба, дълга 1 метър