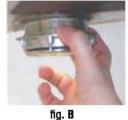

### Инсталация на монтажния фланец на мивката (фиг. A-B-C-D)

фиг. В

фиг. С

фиг. D

Разхлабете монтажната скоба, за да се извади фланеца на мелницата за отпадъци. Отвийте монтажния пръстен и и извадете шайбата на фланеца. Сложете уплътнителя на фланеца в отвора на мивката за източване на водата.

Сложете уплътнението на шайбата в по-ниската част и закреопете фланеца на мивката към мивката чрез монтажния пръстен и съответните винтове.

Съединете устройството за отпадъци с фланеца и сложете монтажната скоба.