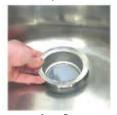

### Инсталация на монтажния фланец на мивката (фиг. A-B-C-D)

фиг. В

фиг. С

фиг. D

Разхлабете монтажната скоба, за да се извади фланеца на мелницата за отпадъци. Отвийте монтажния пръстен и и извадете шайбата на фланеца. Сложете уплътнителя на фланеца в отвора на мивката за източване на водата.

Сложете уплътнението на шайбата в по-ниската част и закреопете фланеца на мивката към мивката чрез монтажния пръстен и съответните винтове.

Съединете устройството за отпадъци с фланеца и сложете монтажната скоба.

Инсталација на монтажниот прстен на садоперот (слика A-B-C-D)

слика А

слика В

слика С

слика D

Ослободете ја монтажната стега, за да се извади прстенот на мелницата за отпадоци. Одвртете го монтажниот прстен и извадете ја шајбната на прстенот. Ставете го диктунгот на прстенот во отворот на садоперот за истекување на водата.

Ставете го диктунгот на шајбната во долната зона и прицврстете го прстенот на садоперот преку монтажната стега преку соодветните навртки.

Спојте го механизмот за отпадоци со прстенот и ставете ја монтажната стега.

### (CS) Montaža flanše za sudoperu (vidi sl. A-B-C-D)

fig. A

Olabavite stegu da biste skinuli flanšu sa mlina za otpatke. Odvrnite montažni prsten i izvadite podlošku. Stavite zaptivnu gumicu za flanšu u otvor za odvod na sudoperi. Stavite zaptivnu gumicu podloške u donji deo i pričvrstite flanšu za sudoperu pomoću montažnog prstena i odgovarajućih zavrtnja. Spojite mlin za otpatke sa flanšom i postavite stegu na njeno mesto pazeći pritom na kojoj strani se vrši montaža.